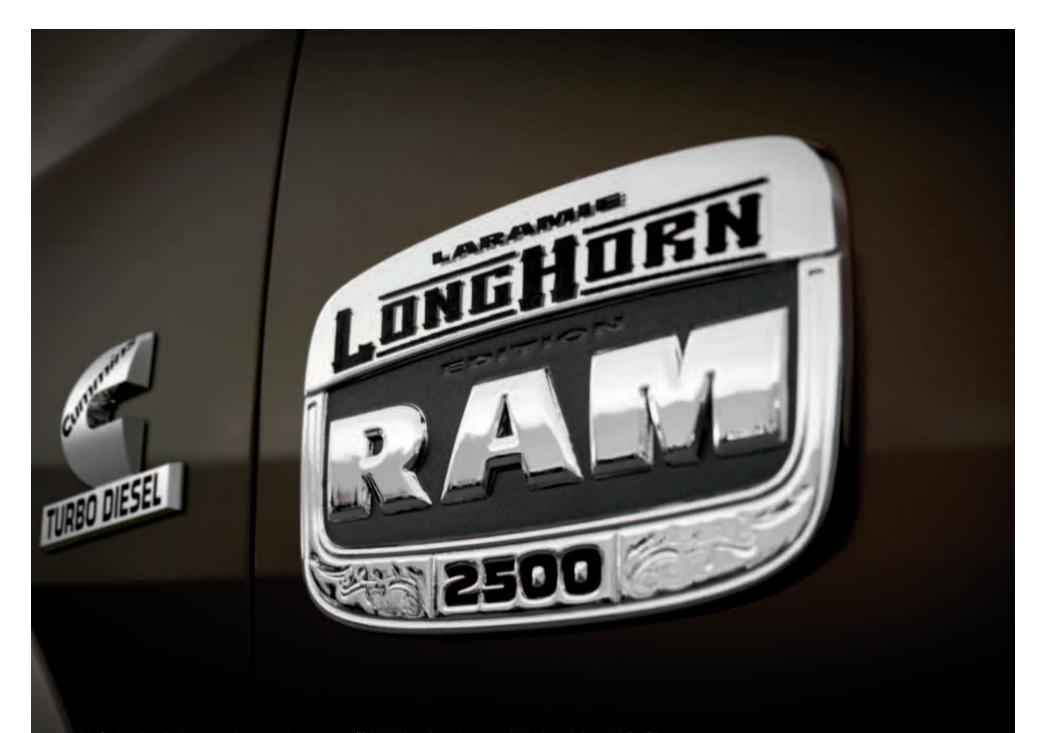

### THIS IS A RAM TRUCK LIKE NO OTHER. THE NEW LARAMIE LONGHORN.

It distinguishes itself with a presence equalled only by its purpose: to give you capability that stands up to the job at hand — with interior treatments that stand out from the crowd. Here, proven toughness combines with exceptional refinements both inside and out. The result: the stunning new 2011 Ram Laramie Longhorn Edition.

DNGHD

THIS IS THE TOTAL PACKAGE IN A PICKUP. Laramie Longhorn at a glance: lower two-tone body color and fender flares, polished aluminum 20-inch wheels on 1500, 17-inch polished aluminum wheels on 2500/3500 models, fog lamps, unique Laramie Longhorn badging. Power from the legendary 5.7-liter HEMI® V8 (1500/2500) or formidable 6.7-liter Cummins® Turbo Diesel (3500; available for 2500). Standard 5-speed automatic (HEMI V8) or 6-speed automatic (Cummins). Dual exhaust on 1500 models. Remote start, ParkView® Rear Back-Up Camera,<sup>10</sup> ParkSense® Rear Park Assist<sup>10</sup> — standard on all models. Notable interior amenities include the comprehensive Uconnect® Media Center 430N to keep you in touch with friends, your music, the world. The fact is, this pickup gives you the best of both worlds: the ruggedness of a work truck and the refinements of a luxury vehicle. Turn the next page in your life: the Ram Laramie Longhorn Edition.