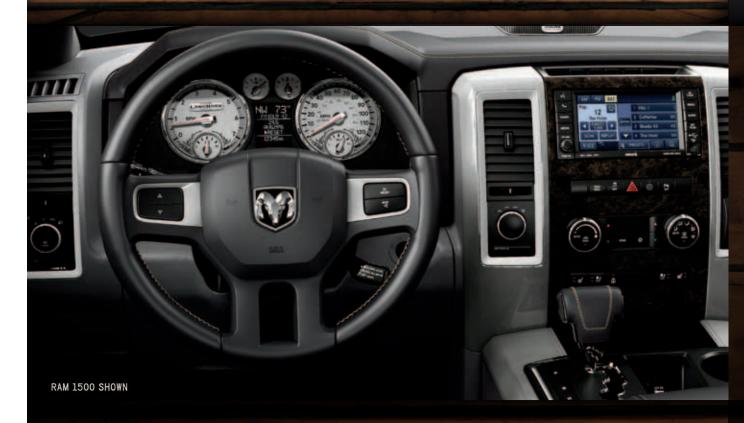

# RAM 1500 INTERIOR SHOWN

# FINALLY. A TRUCK WITH A CHARACTER AS DISTINCTIVE AS YOUR OWN. THE NEW RAM LARAMIE LONGHORN.

AND THIS IS CHARACTER DEVELOPED FOR THE VERY SINGULAR DRIVER. Some are content merely to get to where they're going. But the individuals who drive the Ram Laramie Longhorn know that the journey IS the destination — and they go further than the rest of the crowd. Which is why, by design, our engineers created touches so uncommonly brilliant, they stand out like rare gemstones. Look at these unique seats, with detailed stitching on the leather throughout the cabin: on the console shifter on 1500, on the unique storage bags, on the seatbacks, on the center console armrest/cover. Look for unique gauges and the touches of crafted silver on buckles and instrumentation, including silver badging and emblems that further define this exceptional luxury pickup. The fact is, the world has never seen a Ram with such a lovingly designed interior as the new Ram Laramie Longhorn. For more, check out the resources at our dedicated Web site: ramtrucks.com/longhorn

## ON THE OTHER HAND, THIS IS STYLE THAT COMPLETELY WORKS FOR YOU.

LARAMIE LONGHORN: IT'S THE RIDE OF YOUR LIFE, AND IN EVERY WAY, YOU'VE EARNED IT. This vehicle isn't merely the measure of success — it's the definition of it. So expect everything that's unexpected starting with a list of truly impressive standard features. Like that unique steering wheel and the woodgrain treatments to instrument panel center stack and door trim. Carpeted flooring with premium embroidered floor mats. Dual-Zone Temperature Control. Available RamBox® Cargo Management System on 1500 model. Premium leather with embossed etching and stitching ... the list is almost endless.

DNGHD

THIS IS THE TOTAL PACKAGE IN A PICKUP. Laramie Longhorn at a glance: lower two-tone body color and fender flares, polished aluminum 20-inch wheels on 1500, 17-inch polished aluminum wheels on 2500/3500 models, fog lamps, unique Laramie Longhorn badging. Power from the legendary 5.7-liter HEMI® V8 (1500/2500) or formidable 6.7-liter Cummins® Turbo Diesel (3500; available for 2500). Standard 5-speed automatic (HEMI V8) or 6-speed automatic (Cummins). Dual exhaust on 1500 models. Remote start, ParkView® Rear Back-Up Camera,<sup>10</sup> ParkSense® Rear Park Assist<sup>10</sup> — standard on all models. Notable interior amenities include the comprehensive Uconnect® Media Center 430N to keep you in touch with friends, your music, the world. The fact is, this pickup gives you the best of both worlds: the ruggedness of a work truck and the refinements of a luxury vehicle. Turn the next page in your life: the Ram Laramie Longhorn Edition.