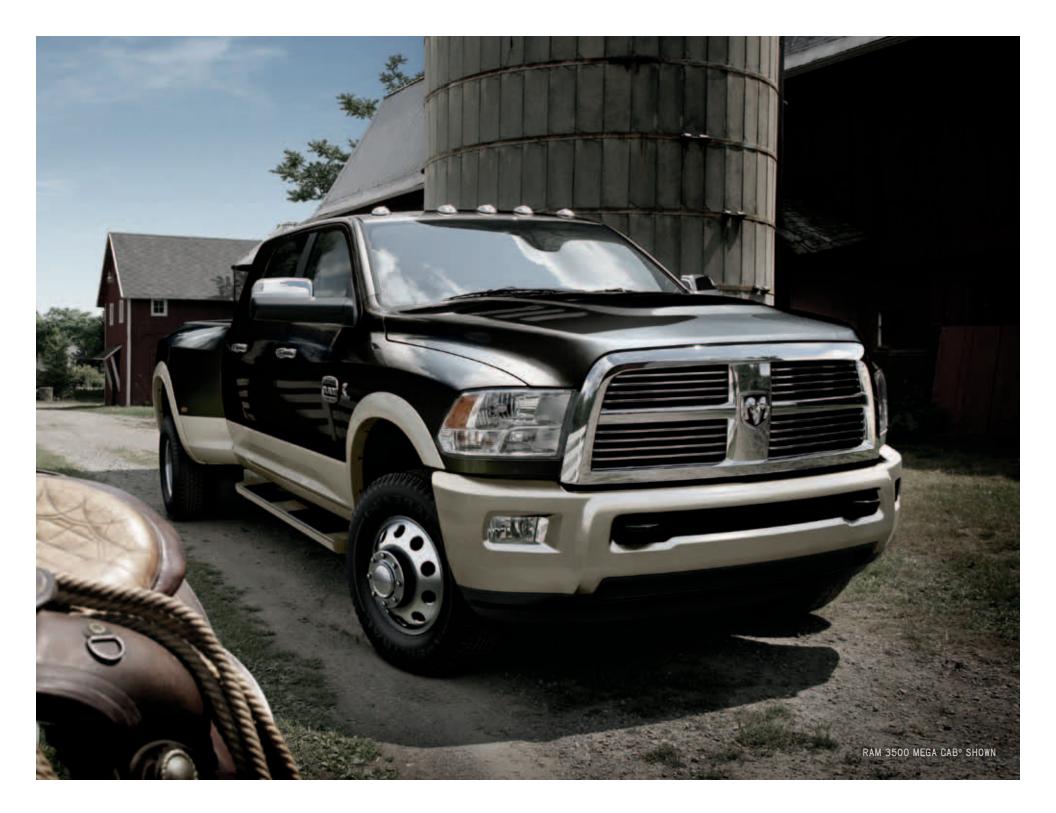

DNGHD

THIS IS THE TOTAL PACKAGE IN A PICKUP. Laramie Longhorn at a glance: lower two-tone body color and fender flares, polished aluminum 20-inch wheels on 1500, 17-inch polished aluminum wheels on 2500/3500 models, fog lamps, unique Laramie Longhorn badging. Power from the legendary 5.7-liter HEMI® V8 (1500/2500) or formidable 6.7-liter Cummins® Turbo Diesel (3500; available for 2500). Standard 5-speed automatic (HEMI V8) or 6-speed automatic (Cummins). Dual exhaust on 1500 models. Remote start, ParkView® Rear Back-Up Camera,<sup>10</sup> ParkSense® Rear Park Assist<sup>10</sup> — standard on all models. Notable interior amenities include the comprehensive Uconnect® Media Center 430N to keep you in touch with friends, your music, the world. The fact is, this pickup gives you the best of both worlds: the ruggedness of a work truck and the refinements of a luxury vehicle. Turn the next page in your life: the Ram Laramie Longhorn Edition.